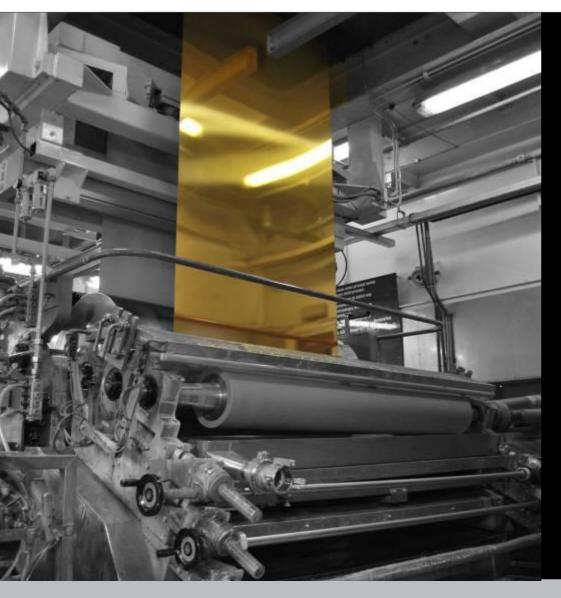

### **Coil coating**

...or 'pre-painting' is the process where large coils of a variety of metals are coated in a continuous, highly automated process, prior to final fabrication steps.

#### **Coil coating process steps**

- 1) De-coiling
- 2) Degreasing and cleaning
- 3) Pre-treatment (chrome-free)
- 4) PT oven section
- 5) Primer and backcoat station
- 6) P&B oven section
- 7) Topcoat station
- 8) TC oven section
- 9) Quality control
- 10) Protective film application
- 11) Re-coiling