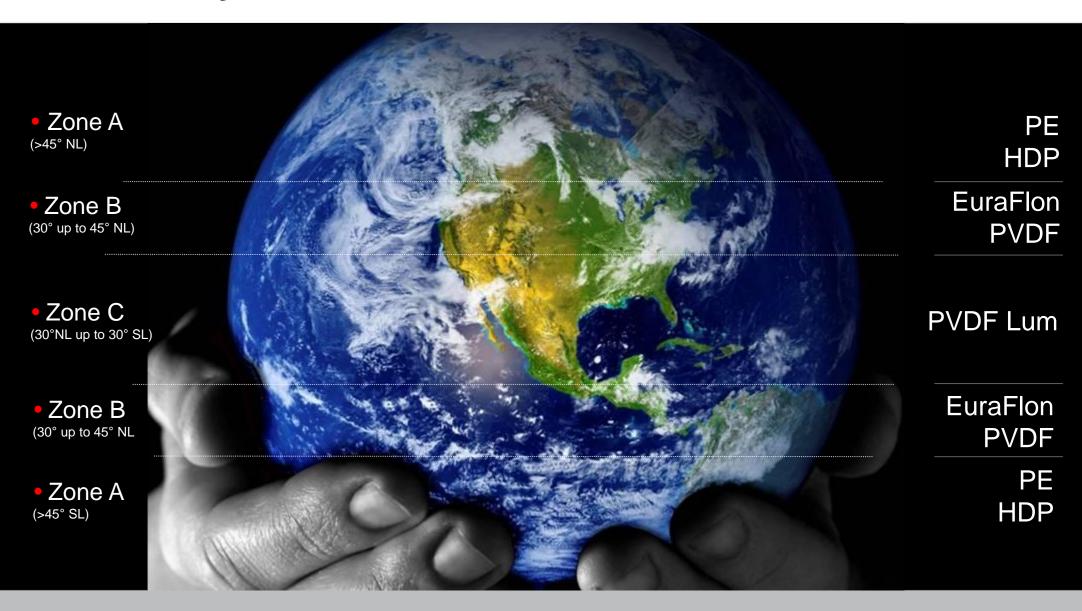

## Warranty - per coating system

| Coating quality                | * 20 AAAAAAAAAAAAAAAAAAAAAAAAAAAAAAAAAAA | * 20 k     | SO A REAL | 40E |
|--------------------------------|------------------------------------------|------------|-----------|-----|
| PE – Polyester                 | $\bigcirc$                               | $\bigcirc$ |           |     |
| HDP – High Durable Polyester   |                                          | $\bigcirc$ |           |     |
| EuraFlon 2 layer               |                                          |            | <b>②</b>  |     |
| PVDF – Polyvinylidene Fluoride |                                          |            |           |     |
| PVDF Lum - more layer          |                                          |            |           |     |

All warranty periods are subject to Limited Refund, dependent on geographical area

## Warranty - climate zones