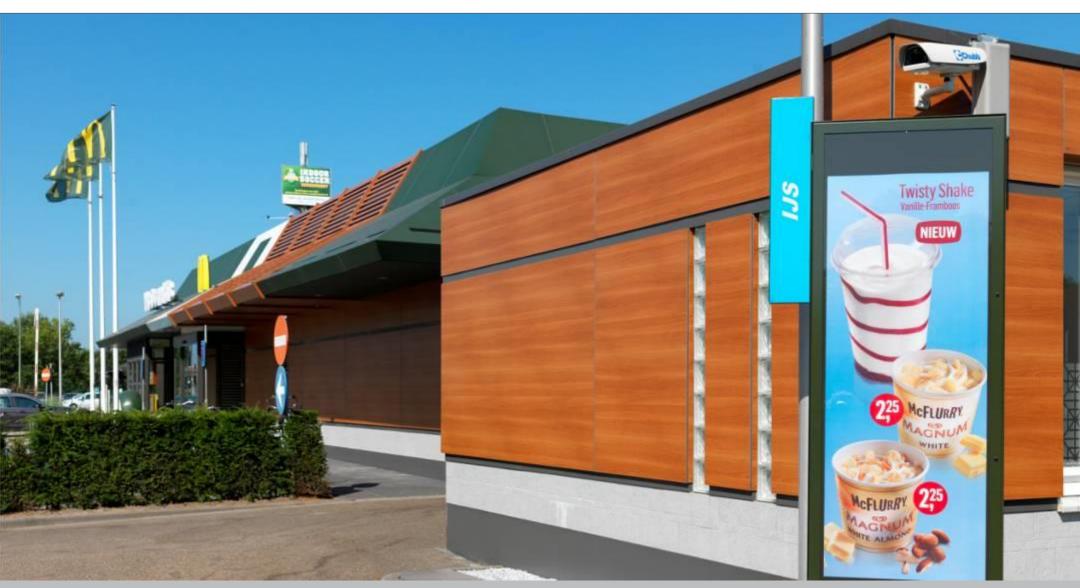

circ$ |           |     |
| HDP – High Durable Polyester   |                                          | $\bigcirc$ |           |     |
| EuraFlon 2 layer               |                                          |            | <b>②</b>  |     |
| PVDF – Polyvinylidene Fluoride |                                          |            |           |     |
| PVDF Lum - more layer          |                                          |            |           |     |

All warranty periods are subject to Limited Refund, dependent on geographical area



## Warranty - climate zones





#### **Budapest Sports Arena**

Budapest, Hungary Kötze Architects

Titanium Brushed





#### **Zenith Scarabee**

Riorges, France Alain Sarfari

Gold Brushed





#### McDonald's

#### Several locations

Mac Walnut





#### **Kuala Lumpur International Airport**

Kuala Lumpur, Malaysia Kisho Kurokawa Architects

Wood French Cherry





#### **World Expo Experience Center**

Shanghai, China Institute of Architecture Pearl White Expo





#### Kop van Kessel

Leuven, Belgium SeARCH Architects

Several colours





### Ljubljana Sports Hall

Ljubljana, Slovenia Spaga Vuga Architects

Pyrite Gold\_Silver





#### Poppodium de Vorstin

Hilversum, The Netherlands De Architecten Cie

C0 / Silver





#### **King Abdul Aziz International Airport**

Jeddah, Saudi Arabia Atkins Global

Canyon Copper





## **Finishes**





## **Finishes**





## **Application**

Standing Seam





Aluminium Composite Panels





**Aluminium Sandwich Panels** 





Foam Insulated Panels





Aluminium Shingles





**Alumin