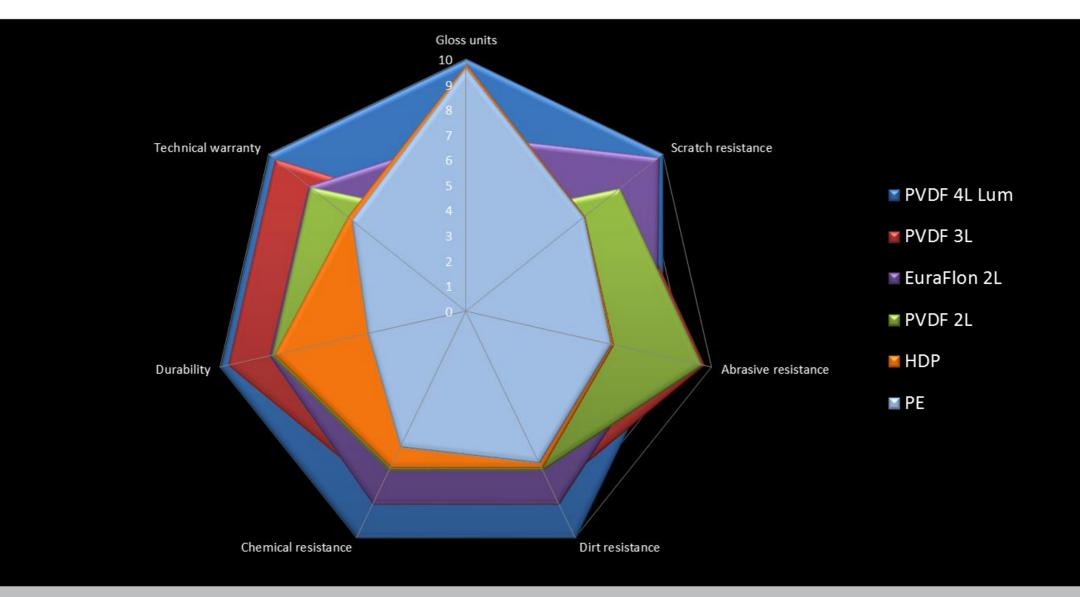

## Warranty - per coating system

| Coating quality                | * 20 AAAAAAAAAAAAAAAAAAAAAAAAAAAAAAAAAAA | * 20 k     | SO A REAL | 40E |
|--------------------------------|------------------------------------------|------------|-----------|-----|
| PE – Polyester                 | $\bigcirc$                               | $\bigcirc$ |           |     |
| HDP – High Durable Polyester   |                                          | $\bigcirc$ |           |     |
| EuraFlon 2 layer               |                                          |            | <b>②</b>  |     |
| PVDF – Polyvinylidene Fluoride |                                          |            |           |     |
| PVDF Lum - more layer          |                                          |            |           |     |