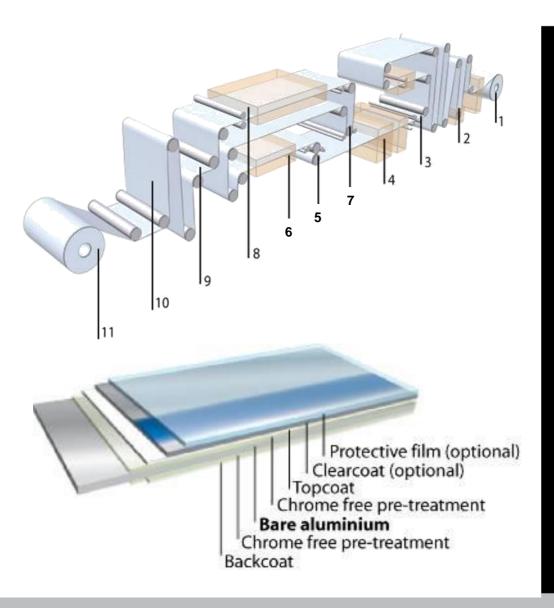

### **Coil coating**

...or 'pre-painting' is the process where large coils of a variety of metals are coated in a continuous, highly automated process, prior to final fabrication steps.

#### **Coil coating process steps**

- 1) De-coiling
- 2) Degreasing and cleaning
- 3) Pre-treatment (chrome-free)
- 4) PT oven section
- 5) Primer and backcoat station
- 6) P&B oven section
- 7) Topcoat station
- 8) TC oven section
- 9) Quality control
- 10) Protective film application
- 11) Re-coiling