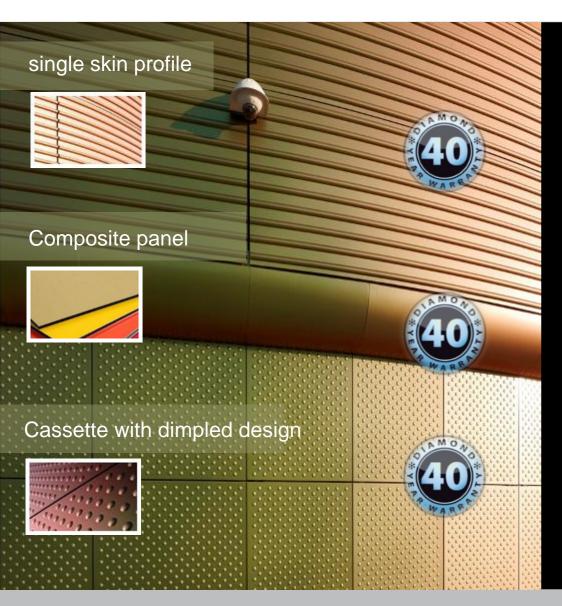

## **Application**

Standing Seam

Aluminium Composite Panels

**Aluminium Sandwich Panels** 

Foam Insulated Panels

Aluminium Shingles

**Aluminium Cassettes** 

**Aluminium Siding Cassettes** 