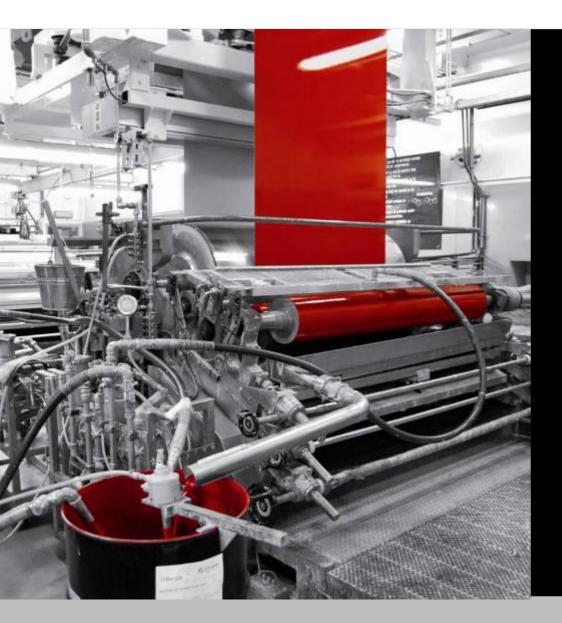

### **Coil coating**

...or 'pre-painting' is the process where large coils of a variety of metals are coated in a continuous, highly automated process, prior to final fabrication steps.

#### **Coil coating process steps**

- 1) De-coiling
- 2) Degreasing and cleaning
- 3) Pre-treatment (chrome-free)
- 4) PT oven section
- 5) Primer and backcoat station
- 6) P&B oven section
- 7) Topcoat station
- 8) TC oven section
- 9) Quality control
- 10) Protective film application
- 11) Re-coiling

### **Advantages pre-coating**

- Uniform layer consistent colour
- High quality long lifetime
- Large choice in coating qualities
- Great variety of colours
- Cost efficient great economy
- 'Green' coating method