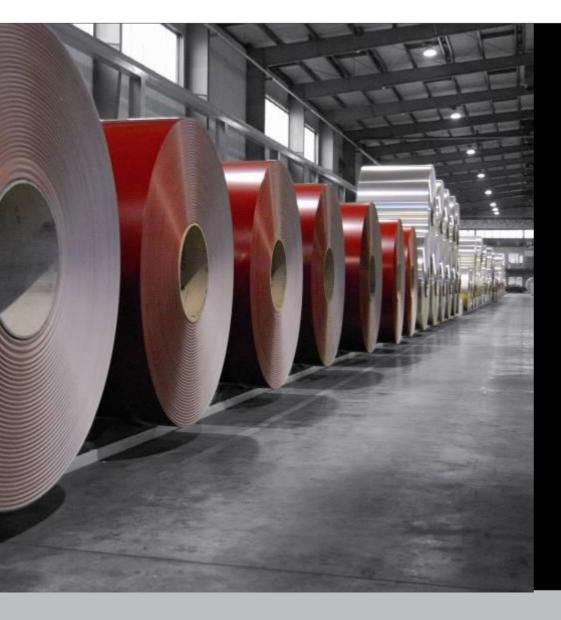

#### **Euramax Coated Products**

- European coil coating operation of the US based Euramax International
- Over 40 years of experience
- Coil coating plants in NL & UK
- Annual production > 20.000 km<sup>1</sup>
- ISO 9001 / ISO 14001 certified
- 100% coating = no rolling

#### **General production program**

- All aluminium alloys and tempers (other substrates on request)
- Widths from 35 up to 2630 mm
- Thickness from 0.25 up to 2.00 mm
- All colours and glosses (RAL, NCS, BS, Pantone, etc.)
- Available in coil, slit coil and sheet
- Production according to ECCA and NEN-EN standards