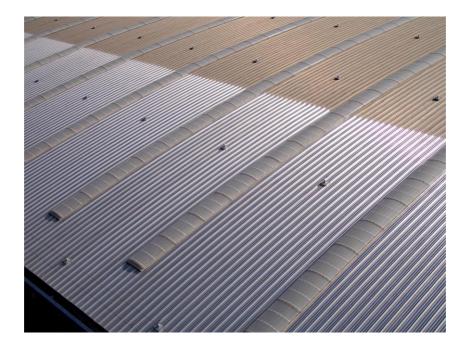

The installation was part of a major refurbishment in which Ascot Property Maintenance also replaced over 10,000 square metres of the aluminium roof.

The rooflights were specified with a CEDR24E outer skin, providing a class B nonfragility rating for an expected period of 25 years.

The triple skin construction of these rooflights provides a U value of 1.7 W/m2K – meeting the stringent thermal performance requirements for the building.

On one section of the roof the barrel vaults were supplied in opaque grey GRP, with a white internal finish, to maintain the correct conditions for ambient storage of chocolate products.