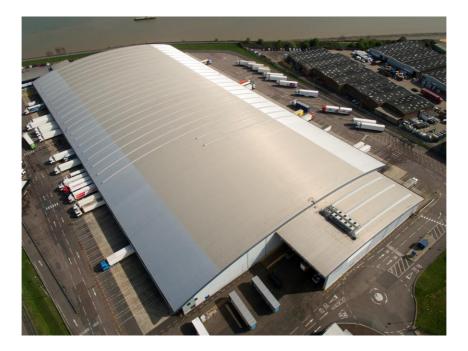

## LIDL DISTRIBUTION CENTRE, KENT FILON PRODUCTS LIMITED

Over 2,600 linear metres of Filon's Monarch F GRP barrel vault rooflights were installed during the refurbishment of this major distribution hub in Belvedere, Kent

Staffordshire-based Ascot Property Maintenance Ltd, installed over ,2600 linear metres of Filon's Monarch F 1200mm wide triple skin barrel vault rooflights at this regional distribution centre serving South-East England.

The installation was part of a major refurbishment in which Ascot Property Maintenance also replaced over 10,000 square metres of the aluminium roof.

The rooflights were specified with a CEDR24E outer skin, providing a class B nonfragility rating for an expected period of 25 years.

The longest rooflights installed on this huge curved roof are over 118 metres long: among the longest uninterrupted runs ever supplied by Filon Products.

Darren Fletcher of Ascot Property Maintenance said: "We have a long and successful relationship with Filon, having installed their rooflights and sheets on all kinds of buildings, including other LIDL distribution centres."