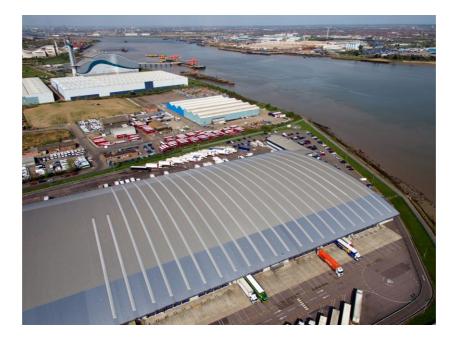

## LIDL DISTRIBUTION CENTRE, KENT FILON PRODUCTS LIMITED

Over 2,600 linear metres of Filon's Monarch F GRP barrel vault rooflights were installed during the refurbishment of this major distribution hub in Belvedere, Kent

Staffordshire-based Ascot Property Maintenance Ltd, installed over ,2600 linear metres of Filon's Monarch F 1200mm wide triple skin barrel vault rooflights at this regional distribution centre serving South-East England.

The longest rooflights installed on this huge curved roof are over 118 metres long: among the longest uninterrupted runs ever supplied by Filon Products.

Darren Fletcher of Ascot Property Maintenance said: "We have a long and successful relationship with Filon, having installed their rooflights and sheets on all kinds of buildings, including other LIDL distribution centres."