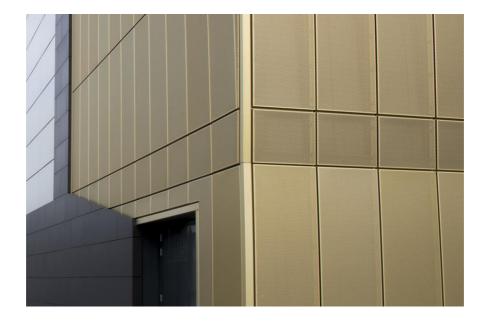

Alucobond Aluminium Composite Material (ACM) was used in conjunction with aluminium anodised (in Regency Gold 1) as textures and patterns can easily be incorporated in the anodic film, enhancing the natural metallic appearance without affecting the total UV resistance of the rainscreen cladding.

Perforation was added to the face of the anodised units as the cavity behind had LED lighting to illuminate the façade. The finish looks spectacular, especially when lit up in the evening.

The silver metallic and anodised gold colours combine perfectly to give a quality and visually appealing finish to the leisure and entertainment aspect of the shopping centre which houses an 11 screen Cineworld IMAX cinema, six new restaurants and an outdoor live events space.