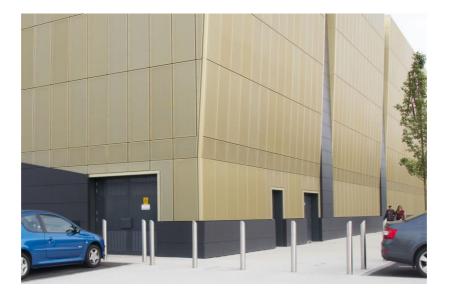

## WHITE ROSE SHOPPING CENTRE, LEEDS SOTECH LIMITED

Over 1,200 square metres of Alucobond Silver Metallic 500 and 900 square metres of aluminium anodised Regency Gold 1 have been used in the completion of the White Rose shopping centre in Leeds.

With its unique flatness, Alucobond (in Silver Metallic 500) was the perfect choice for the large panelling on the sizeable building. Its design creates a smooth monolithic surface with exceptional load-bearing capacity and strength.

Alucobond Aluminium Composite Material (ACM) was used in conjunction with aluminium anodised (in Regency Gold 1) as textures and patterns can easily be incorporated in the anodic film, enhancing the natural metallic appearance without affecting the total UV resistance of the rainscreen cladding.