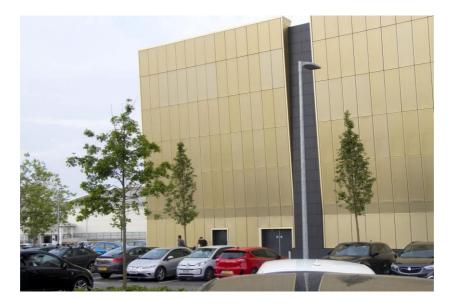

## WHITE ROSE SHOPPING CENTRE, LEEDS SOTECH LIMITED

Over 1,200 square metres of Alucobond Silver Metallic 500 and 900 square metres of aluminium anodised Regency Gold 1 have been used in the completion of the White Rose shopping centre in Leeds.

With its unique flatness, Alucobond (in Silver Metallic 500) was the perfect choice for the large panelling on the sizeable building. Its design creates a smooth monolithic surface with exceptional load-bearing capacity and strength.

Alucobond Aluminium Composite Material (ACM) was used in conjunction with aluminium anodised (in Regency Gold 1) as textures and patterns can easily be incorporated in the anodic film, enhancing the natural metallic appearance without affecting the total UV resistance of the rainscreen cladding.

Perforation was added to the face of the anodised units as the cavity behind had LED lighting to illuminate the façade. The finish looks spectacular, especially when lit up in the evening.

The silver metallic and anodised gold colours combine perfectly to give a quality and visually appealing finish to the leisure and entertainment aspect of the shopping centre which houses an 11 screen Cineworld IMAX cinema, six new restaurants and an outdoor live events space.