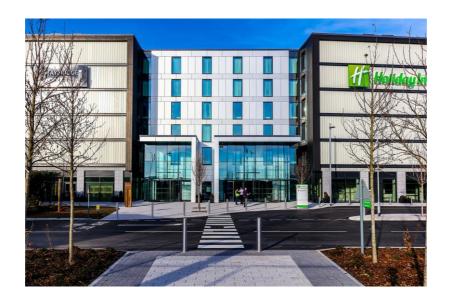

## HOLIDAY INN HOTEL HEATHROW, LONDON SOTECH LIMITED

Some 1,000 square metres of Optima FC secret fix rainscreen was provided for London's Heathrow Holiday Inn Hotel; the FC rainscreen was the perfect choice as the client required secret fix large format panels for the 623-bedroom hotel.

The panels were manufactured in Alucobond A2 aluminium composite material; the material is lightweight and has perfect flatness. Alucobond A2 is non flammable and does not actively contribute to combustion.

Architect White Ink Architects

Main contractor McAleer & Rushe

Installer Clarke Facades

System Optima FC secret fix rainscreen

Material 4.00mm Alucobond Aluminium Composite Material (ACM) A2 core

Location Heathrow, London