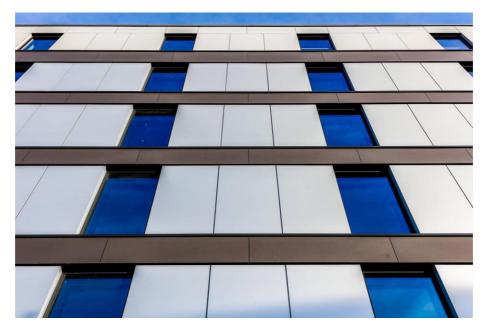

The panels were manufactured in Alucobond A2 aluminium composite material; the material is lightweight and has perfect flatness. Alucobond A2 is non flammable and does not actively contribute to combustion.

The project came with its challenges as the system required each panel to 'return' into the window reveal. As there is little room for error with this material, a great deal of accuracy in manufacturing and installation was required to ensure the panels fit first time.