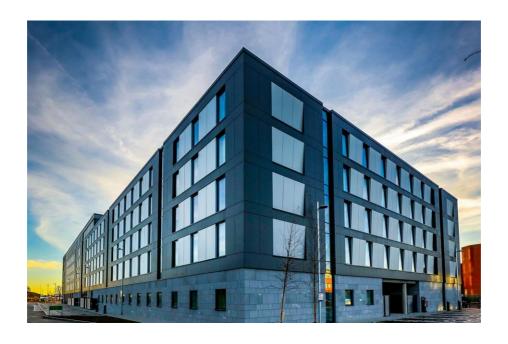

## HOLIDAY INN HOTEL HEATHROW, LONDON SOTECH LIMITED

Some 1,000 square metres of Optima FC secret fix rainscreen was provided for London's Heathrow Holiday Inn Hotel; the FC rainscreen was the perfect choice as the client required secret fix large format panels for the 623-bedroom hotel.

Jamie Smith, estimator at Sotech said "The final appearance of the project is aesthetically pleasing, the quality of the install and design by Clarke Facades only assists in enhancing the image."

The Optima FC is versatile and available in a multitude of materials and thicknesses (from 1.5mm to 4mm). It has been independently tested and accredited to Centre for Window and Cladding Technology (CWCT) standards and is fully compliant to National House Building Council (NHBC) requirements.