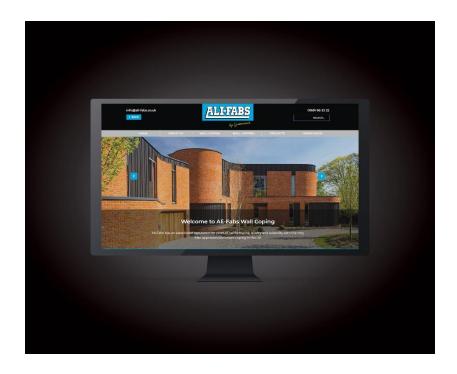

## **DEDICATED COPINGS WEBSITE FOR GUTTERCREST**

Guttercrest have launched a dedicated website for their range of aluminium wall copings and cappings at <a href="https://www.ali-fabs.co.uk">www.ali-fabs.co.uk</a>

The new user-friendly website features dedicated pages for each of the firm's coping products: Crest Coping, Architectural Coping, Click-Fix Coping and Capping. Users will be able to explore in detail the benefits and features of each product and quickly decide which is most suitable for their own project.

The website is regularly updated with the latest case studies showing the wide range of applications the products have been used on. Everything from high-rise apartment blocks and commercial buildings to small domestic installations are displayed.