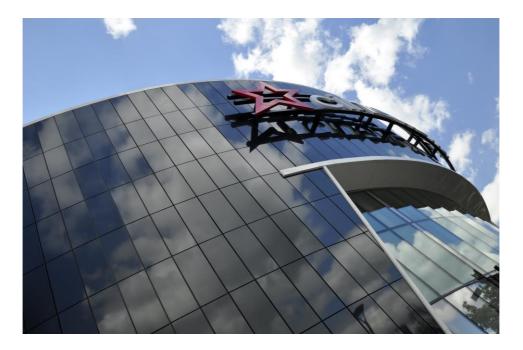

Minimising external noise break-in was therefore of crucial importance in the specification of the cinema external envelope.

The black ALUCOBOND® façade successfully merges disparate design requirements of sweeping curves providing an inviting urban environment, contrasting with more dynamic angular elements including main entrance interventions. The façade is accentuated by the irregular provision of illuminated light boxes giving the impression of falling shards.