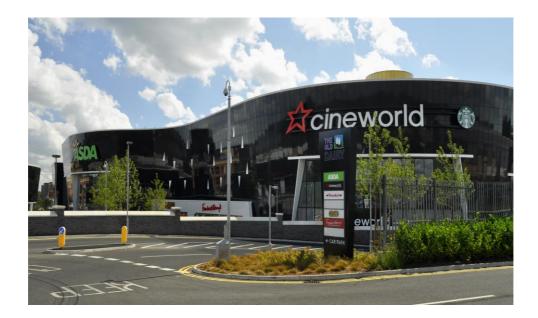

## THE OLD DAIRY, SOUTH RUISLIP 3A COMPOSITES GmbH

The Old Dairy regeneration project is a mixed used development of the former Arla Dairy site in South Ruislip. The scheme includes 162 residential properties, a Cineworld cinema, an Asda food store and family-themed restaurants.

Minimising external noise break-in was therefore of crucial importance in the specification of the cinema external envelope.

The black ALUCOBOND® façade successfully merges disparate design requirements of sweeping curves providing an inviting urban environment, contrasting with more dynamic angular elements including main entrance interventions. The façade is accentuated by the irregular provision of illuminated light boxes giving the impression of falling shards.