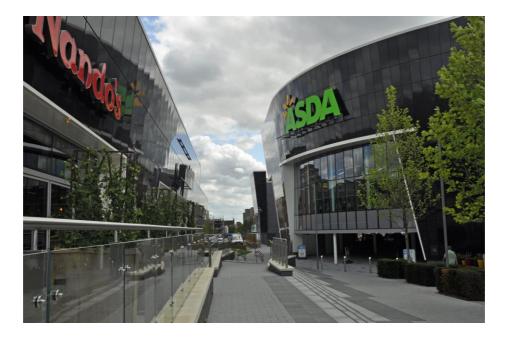

## THE OLD DAIRY, SOUTH RUISLIP 3A COMPOSITES GmbH

The Old Dairy regeneration project is a mixed used development of the former Arla Dairy site in South Ruislip. The scheme includes 162 residential properties, a Cineworld cinema, an Asda food store and family-themed restaurants.

The design ethos was to master plan a new destination within the South Ruislip district centre. This knitted together the commercial development with a new residential development via a tree-lined avenue headed by a new public square offering access to each of the units.