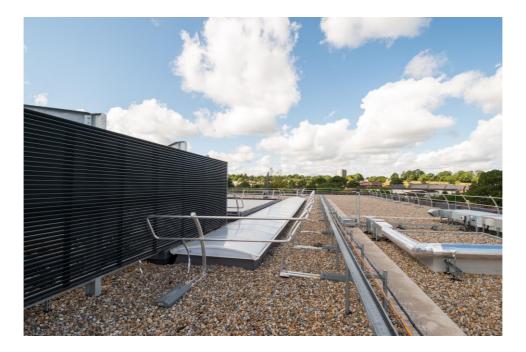

## ACADEMY SCHOOL, BIRMINGHAM BRETT MARTIN DAYLIGHT SYSTEMS

A combination of nine Marvault rooflight systems and four Mardome glass domes were installed at Ark Kings Academy in King's Norton, Birmimgham. This combination of rooflights and glass domes allowed natural daylight to be admitted into areas where vertical light, through windows would not reach.

## **Specification**

Marvault

System: Marvault - variable from 1470mm x 820mm up to 23850mm x 1650mm Sizes: Mardome Glass – 1050mm x 1050mm Glazing: Opal polycarbonate with trickle vents in kerb Roofing contractor: Advanced Roofing & Cladding