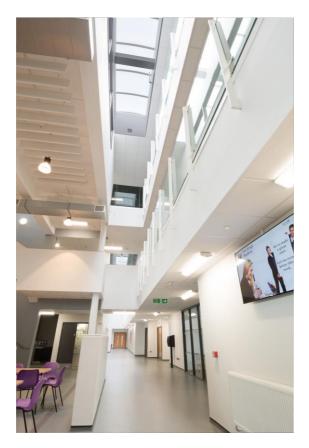

## ACADEMY SCHOOL, BIRMINGHAM BRETT MARTIN DAYLIGHT SYSTEMS

A combination of nine Marvault rooflight systems and four Mardome glass domes were installed at Ark Kings Academy in King's Norton, Birmimgham. This combination of rooflights and glass domes allowed natural daylight to be admitted into areas where vertical light, through windows would not reach.