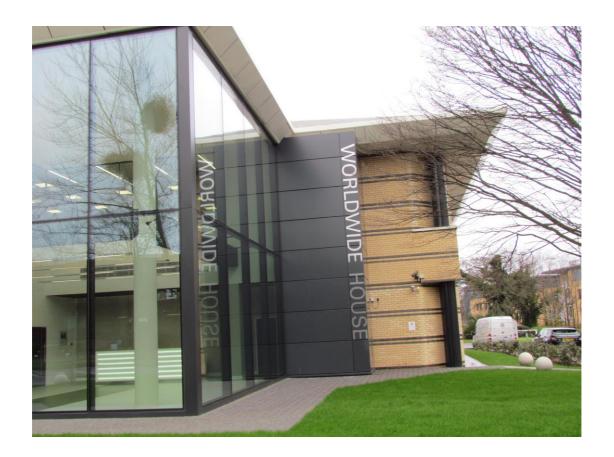

## WORLDWIDE HOUSE, BRACKNELL ARCHITECTURAL PROFILES LIMITED

Worldwide House on the Western Estate in Bracknell stood unoccupied for a long time. Clearly in need of a facelift, architects Cube Interiors specified Architectural Profile Limited's products and systems to set about the remodelling process which centred around the provision of a stunning new entrance feature.

The result is exceptional and the building is now occupied. The system used was an APL Slimwall™ aluminium rainscreen produced in a robust and totally weather resistant Alucobond flat panel composite material. Slimwall™ brings many system performance benefits to the project which not only encompasses budget but energy performance, speed of construction and maximisation of internal working area.