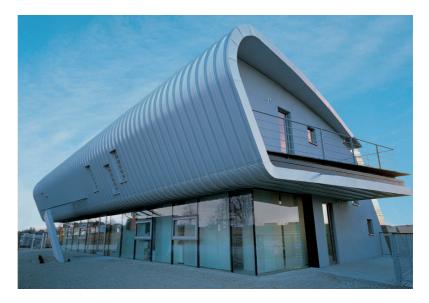

**Kalzip** specialises in the international manufacture and supply of standing seam roofing and wall cladding systems for building envelopes.

Systems are precision engineered, carry BBA approval and are fully compliant with legislation and standards.

# Standing Seam – 21st Century Design