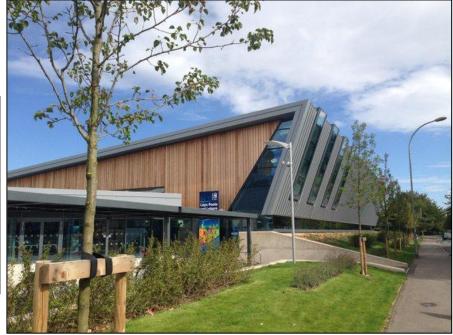

## **INNOVATIONS IN METAL ROOF SYSTEMS**

This 30 minute CPD provides a short introduction on the evolution of aluminium standing seam roof systems in the United Kingdom from the early 1980s and the increasing sophistication of aluminium roof site welding techniques now used worldwide.